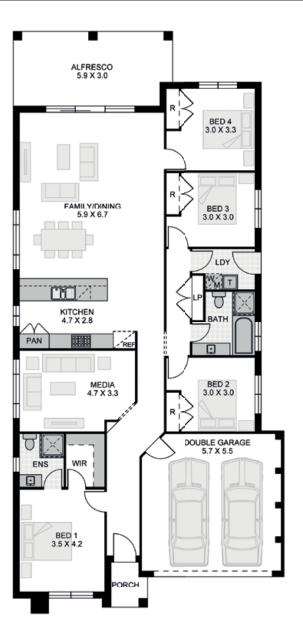

## **EMPEROR 24**

4 📥 2 🚍 2

### **FLOOR AREA**

| Living       | 169.50 sqm |
|--------------|------------|
| Garage       | 32.90 sqm  |
| Porch        | 2.60 sqm   |
| Alfresco     | 18.80 sqm  |
| Total Depth  | 23.45 m    |
| Total Width: | 10.95 m    |
| Total Area   | 223.80 sqm |

**24.0** SQUARES

Builders Lic No. 196048C © Modernview Homes all rights reserved. This work is copyright and cannot be reproduced or copied in any form or by any means without written permission of Modernview Homes. Note floor plan may alter between optional facades. Current floor plan indicating standard facade.