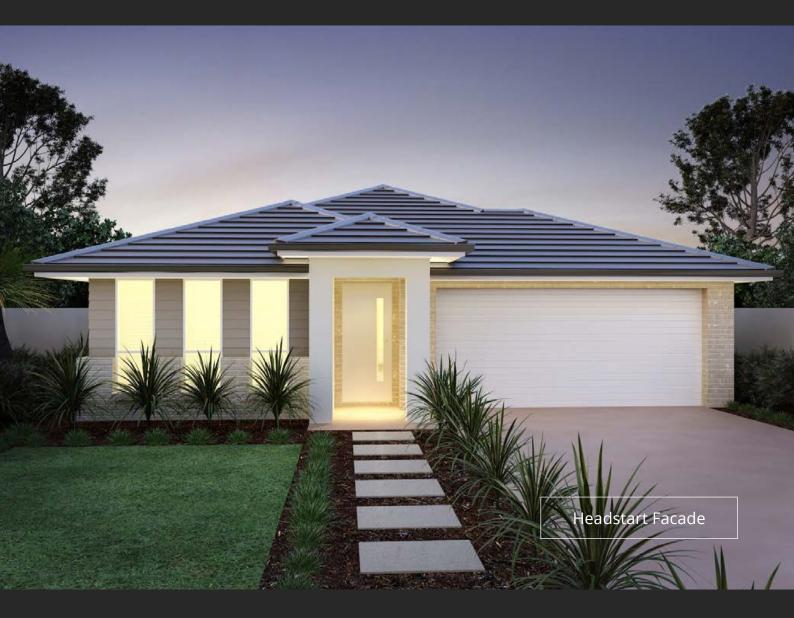

## **EMPEROR 24**

#### SINGLE STOREY



# modernview



4 TIMES HIA AWARD FINALIST & WINNER | HIA-CSR NSW Housing Award

Phone: 02 8850 5852

Website: modernviewhomes.com.au

## **EMPEROR 24**

4 📥 2 🚍 2



### **FLOOR AREA**

| Living       | 169.50 sqm |
|--------------|------------|
| Garage       | 32.90 sqm  |
| Porch        | 2.60 sqm   |
| Alfresco     | 18.80 sqm  |
| Total Depth  | 23.45 m    |
| Total Width: | 10.95 m    |
| Total Area   | 223.80 sqm |

**24.0** SQUARES







Builders Lic No. 196048C © Modernview Homes all rights reserved. This work is copyright and cannot be reproduced or copied in any form or by any means without written permission of Modernview Homes. Note floor plan may alter between optional facades. Current floor plan indicating standard facade.