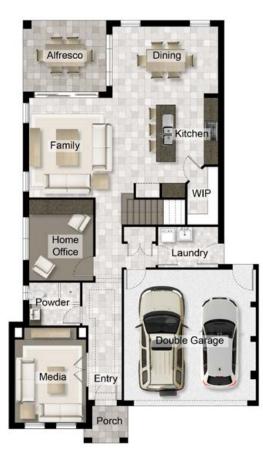

#### Ground

Level 1

**FLOOR AREA** 

| Ground Floor | 107.00 sqm |
|--------------|------------|
| First Floor  | 102.30 sqm |
| Garage       | 32.80 sqm  |
| Porch        | 2.60 sqm   |
| Alfresco     | 10.50 sqm  |
| Total Depth  | 17.77 m    |
| Total Width: | 10.50 m    |
| Total Area   | 255.20 sqm |

27.5 SQUARES

Builders Lic No. 196048C © Modernview Homes all rights reserved. This work is copyright and cannot be reproduced or copied in any form or by any means without written permission of Modernview Homes. Note floor plan may alter between optional facades. Current floor plan indicating standard facade.