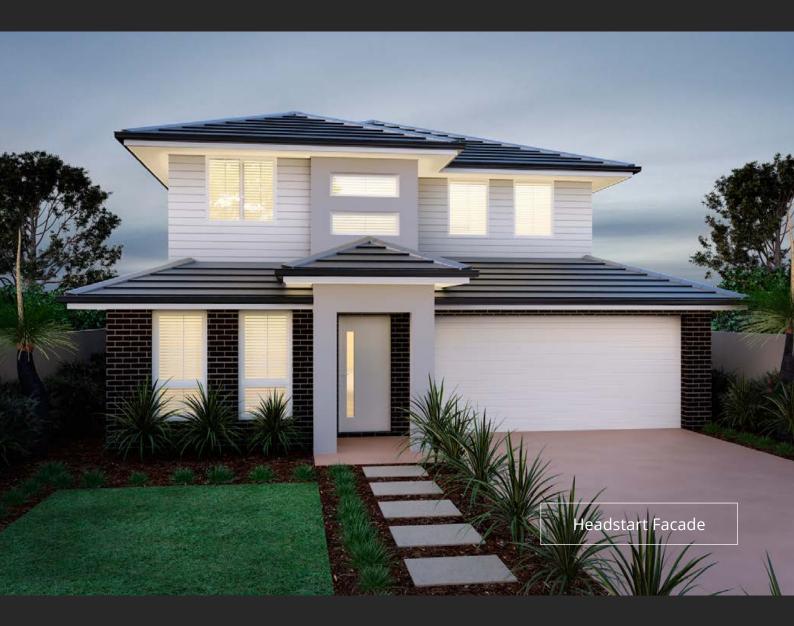

### **HORIZON 28**

### **DOUBLE STOREY**



# modernview



4 TIMES HIA AWARD FINALIST & WINNER | HIA-CSR NSW Housing Award

Phone: 02 8850 5852

Website: modernviewhomes.com.au

## **HORIZON 28**

#### Ground



Level 1



**FLOOR AREA** 

| Ground Floor | 107.00 sqm |
|--------------|------------|
| First Floor  | 102.30 sqm |
| Garage       | 32.80 sqm  |
| Porch        | 2.60 sqm   |
| Alfresco     | 10.50 sqm  |
| Total Depth  | 17.77 m    |
| Total Width: | 10.50 m    |
| Total Area   | 255.20 sqm |

27.5 SQUARES







Builders Lic No. 196048C © Modernview Homes all rights reserved. This work is copyright and cannot be reproduced or copied in any form or by any means without written permission of Modernview Homes. Note floor plan may alter between optional facades. Current floor plan indicating standard facade.