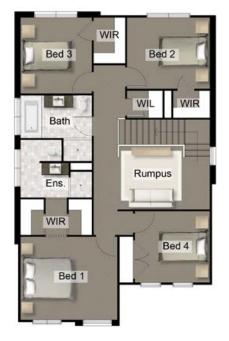

#### Ground

Level 1

**FLOOR AREA** 

| Ground Floor | 107.00 sqm |
|--------------|------------|
| First Floor  | 102.30 sqm |
| Garage       | 32.80 sqm  |
| Porch        | 2.60 sqm   |
| Alfresco     | 10.50 sqm  |
| Total Depth  | 17.77 m    |
| Total Width: | 10.50 m    |
| Total Area   | 255.20 sqm |

27.5 SQUARES

Builders Lic No. 196048C © Modernview Homes all rights reserved. This work is copyright and cannot be reproduced or copied in any form or by any means without written permission of Modernview Homes. Note floor plan may alter between optional facades. Current floor plan indicating standard facade.